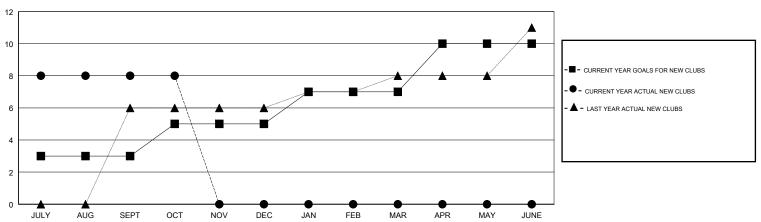

#### GOALS AND ACTUAL NEW CLUBS CUMULATIVE

# LOCATION INDIA

| $\overline{}$ |     | - | _ |
|---------------|-----|---|---|
| ı             | IVI | ш | ı |

|                       | Club          | s         |               |               | Mer                       | nbers                   |                                              |
|-----------------------|---------------|-----------|---------------|---------------|---------------------------|-------------------------|----------------------------------------------|
| RESULTS FOR 2017-2018 |               |           |               |               | RESULTS F                 | OR 2017-2018            |                                              |
| QUARTER               | NEW CLUB GOAL | NEW CLUBS | DROPPED CLUBS | QUARTER       | MEMBER GROWTH NET<br>GOAL | MEMBER GROWTH<br>ACTUAL | DROPPED MEMBERS ACTUAL (including transfers) |
| JULY/AUG/SEPT         | 3             | 8         | 1             | JULY/AUG/SEPT | 50                        | 314                     | 187                                          |
| OCT/NOV/DEC           | 2             | 0         | 0             | OCT/NOV/DEC   | 10                        | 41                      | 42                                           |
| JAN/FEB/MAR           | 2             | 0         | 0             | JAN/FEB/MAR   | 10                        | 0                       | 0                                            |
| APR/MAY/JUNE          | 3             | 0         | 0             | APR/MAY/JUNE  | 30                        | 0                       | 0                                            |