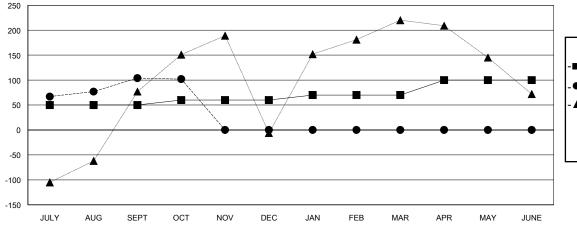

### GOALS AND ACTUAL MEMBERS CUMULATIVE

| -■- MEMBER GROWTH NET GOAL        |  |
|-----------------------------------|--|
| - ● - MEMBER GROWTH ACTUAL        |  |
| - ▲ - LAST YEAR MEMBERSHIP ACTUAL |  |
|                                   |  |
|                                   |  |
|                                   |  |

# LOCATION INDIA

| $\overline{}$ |     | - | _ |
|---------------|-----|---|---|
| ı             | IVI | ш | ı |

|                       | Club          | s         |               |               | Mer                       | nbers                   |                                              |
|-----------------------|---------------|-----------|---------------|---------------|---------------------------|-------------------------|----------------------------------------------|
| RESULTS FOR 2017-2018 |               |           |               |               | RESULTS F                 | OR 2017-2018            |                                              |
| QUARTER               | NEW CLUB GOAL | NEW CLUBS | DROPPED CLUBS | QUARTER       | MEMBER GROWTH NET<br>GOAL | MEMBER GROWTH<br>ACTUAL | DROPPED MEMBERS ACTUAL (including transfers) |
| JULY/AUG/SEPT         | 3             | 8         | 1             | JULY/AUG/SEPT | 50                        | 314                     | 187                                          |
| OCT/NOV/DEC           | 2             | 0         | 0             | OCT/NOV/DEC   | 10                        | 41                      | 42                                           |
| JAN/FEB/MAR           | 2             | 0         | 0             | JAN/FEB/MAR   | 10                        | 0                       | 0                                            |
| APR/MAY/JUNE          | 3             | 0         | 0             | APR/MAY/JUNE  | 30                        | 0                       | 0                                            |